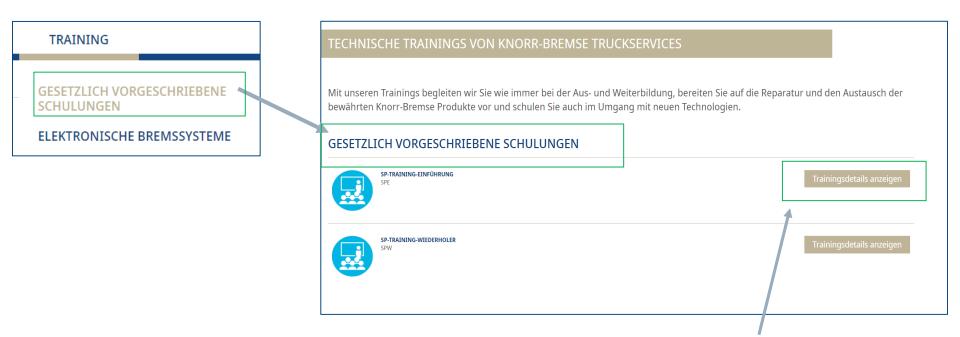

# How to book a training in the webshop 3/7

By clicking on one of the subcategories in the training section, you will guided to a page, that gives you an overview of all offered training within this subcategory.

If you click on "show training details" you will be guided to a page with further detail about that specific training