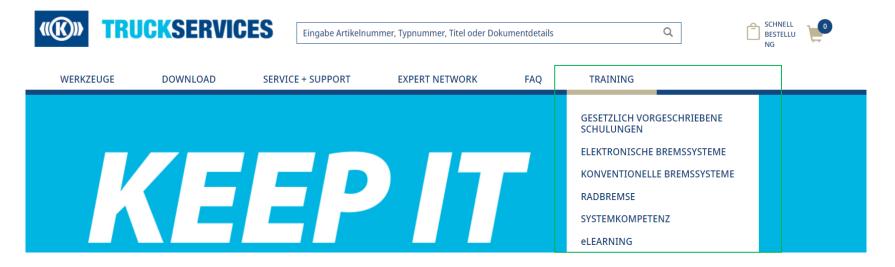

## How to book a training in the webshop 2/7

By clicking on Training you will be guided to the front page, that gives you information about offered training. Here you can also find a link to the E-Learning.