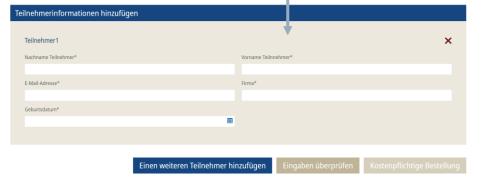

At the bottom you can add one or more participants that should participate the training. Enter name, e-mail, company and date of birth.

| echnungsinformationen                             |                                 |  |  |  |
|---------------------------------------------------|---------------------------------|--|--|--|
| Knorr-Bremse Kundennummer*                        | Umsatzsteuer-Identifikationsnr. |  |  |  |
|                                                   |                                 |  |  |  |
| Adresse*                                          | Hausnummer                      |  |  |  |
|                                                   |                                 |  |  |  |
| Adresse 2 (z.B. Abteilung, Stockwerk, Haus, Name) | Stadt*                          |  |  |  |
|                                                   |                                 |  |  |  |
| Postleitzahl*                                     |                                 |  |  |  |
| Nachname Kontaktperson*                           | Vorname Kontaktperson*          |  |  |  |
|                                                   |                                 |  |  |  |
|                                                   |                                 |  |  |  |