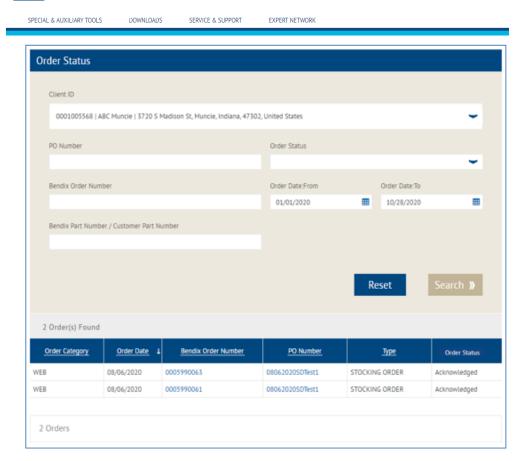

- Enter your search criteria in the fields provided. Any fields with (\*) are mandatory in order to perform the search, results will be shown at the bottom of the page.
- Order Category

SIGN OUT EN

- -WEB the order was placed via the webshop
- -EDI electronic data Interchange orders
- -CONV Orders entered by our customer service team
- Order Date
- KB Order Number If you click on the number the order that was placed will open
- PO Number If you click on the number the order that was placed will open
- Order Type Stock order
- Collection, or VOR order
- Order Status

You will be able to re-order any orders under Order Category coded as **WEB**. See reorder instructions