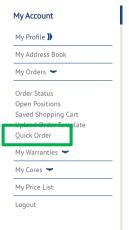

How to use the Quick Order Form

After logging into the site, you can get to the **QUICK ORDER** form two ways, on the main homepage under the **QUICK ORDER** Icon

or from "MY ACCOUNT" dashboard.