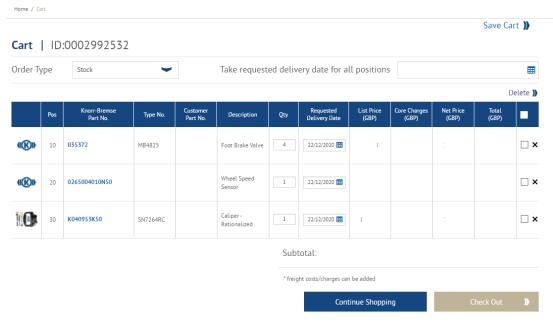

## How to use the Quick Order Form 4/5

- Once you have finished you can click on Add to cart
- This Cart page will show you all the items added to your cart
- You can change your order type
- You can change the order Qty or change the requested delivery date by line items
- You can apply the same requested delivery date to all line items
- You can save your cart for later
- You can delete lines
- Once you are happy with your cart, you can proceed to the checkout process.