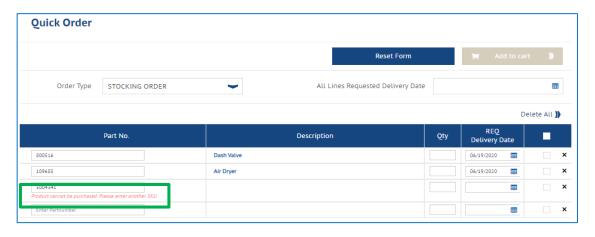

Enter complete Part numbers and hit Enter, the Description and Requested Delivery Date will be automatically populated.

If you cannot purchase a product, a red error message will be displayed under the part number.