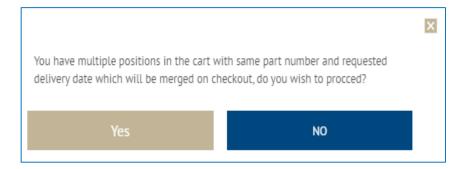

## How to use the Quick Order Form 5/5

- You may see the following pop-up message if you have the same part number with the same requested delivery dates. The system will merge them together before sending you to the check page
- If you do not want to merge them together click on No and change the requested delivery date for one of the items.
- By clicking on 'Yes' you will be redirected to the Checkout page.
- Follow the Checkout Process