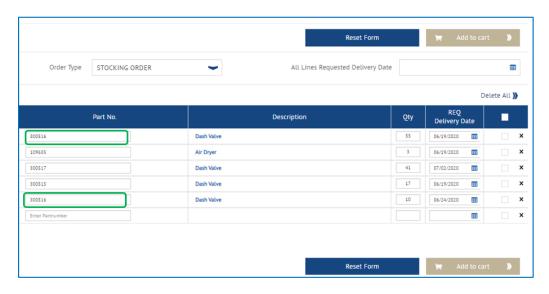

## How to use the Quick Order Form 2/5

Fill in the Quick Order form with the exact Knorr-Bremse part number / customer part number, Quantity requested, and requested delivery date.

Change the Order Type, if required.

Enter complete Part numbers and hit Enter, the Description and Requested Delivery Date will be automatically populated.

If you cannot purchase a product, a red error message will be displayed under the part number.

# How to use the Quick Order Form 3/5

When you reach the third line on the form, more lines will be automatically populated.

Update the Quantity and individual Requested Delivery Dates for each line item individually. Or change the 'All Lines Requested Delivery Date' for a Stock Order.

For similar part numbers with different delivery dates and quantities, the items can be entered on different lines and will be kept separate in the cart.

You have the option to change your Order Type before you add the quick order to your cart.