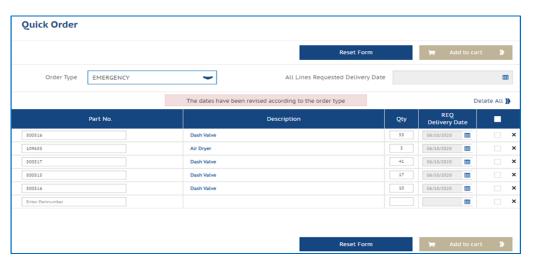

# How to use the Quick Order Form 3/5

When you reach the third line on the form, more lines will be automatically populated.

Update the Quantity and individual Requested Delivery Dates for each line item individually. Or change the 'All Lines Requested Delivery Date' for a Stock Order.

For similar part numbers with different delivery dates and quantities, the items can be entered on different lines and will be kept separate in the cart.

You have the option to change your Order Type before you add the quick order to your cart.