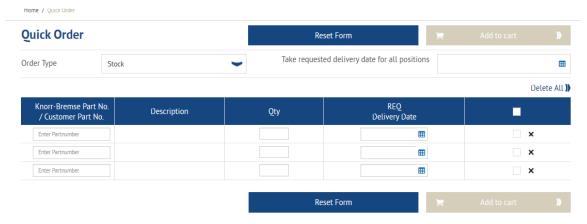

## How to use the Quick Order Form 2/5

Fill in the Quick Order form with the exact Knorr-Bremse part number / customer part number, Quantity requested, and requested delivery date.

Change the Order Type, if required.

# How to use the Quick Order Form 3/5

When you reach the third line on the form, more lines will be automatically populated.

Update the Quantity and individual Requested Delivery Dates for each line item individually. Or change the 'All Lines Requested Delivery Date' for a Stock Order.

For similar part numbers with different delivery dates and quantities, the items can be entered on different lines and will be kept separate in the cart.

You have the option to change your Order Type before you add the quick order to your cart.