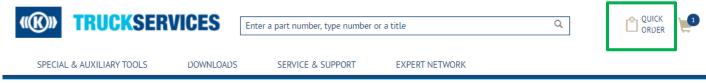

How to use the Quick Order Form

After logging into the site, you can get to the **QUICK ORDER** form two ways, on the main homepage under the **QUICK ORDER** Icon

or from "MY ACCOUNT" dashboard.