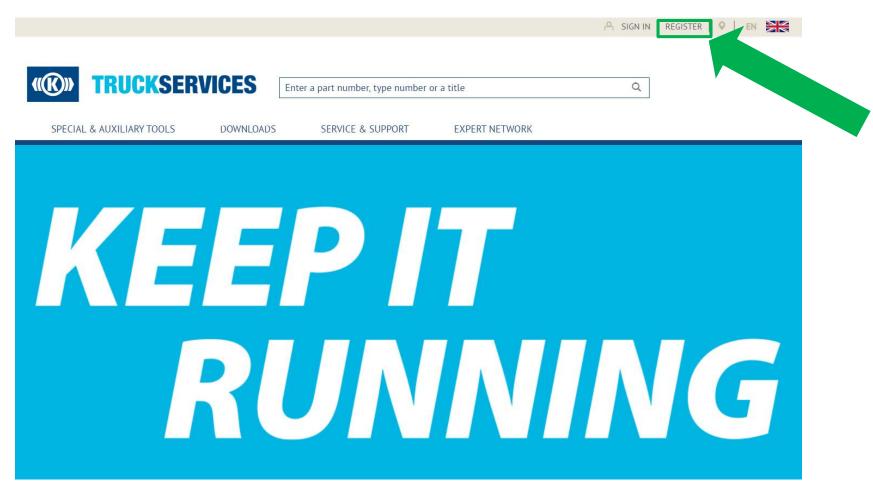

## How to Register on mytruckservices.knorr-bremse.com 1/3

Visit www.mytruckservices.knorr-bremse.com and click on REGISTER link in the header or from the sign in screen.