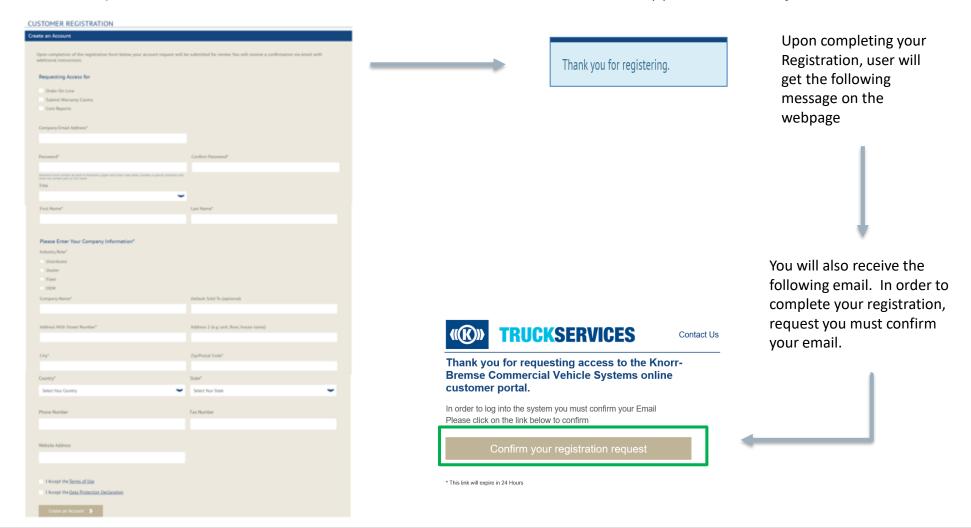

## How to Register on mytruckservices.knorr-bremse.com 3/3

Fill in the Customer Registration form with your information. In case of any errors shown, please correct the same, re-enter password and click on "Create an Account" button. All Fields with (\*) are mandatory.