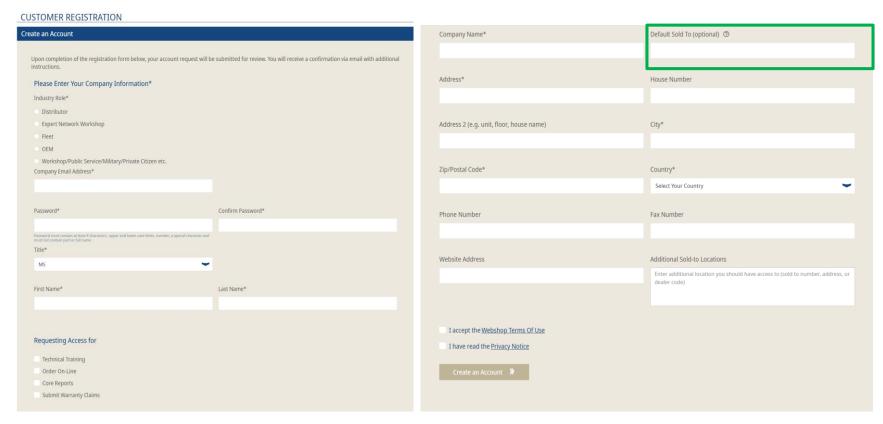

## How to Register on mytruckservices.knorr-bremse.com 2/3

- When registering, please enter the customer ID/ default Sold To of your company
- If you do not know the customer ID, please contact your customer administrator

## How to Register on mytruckservices.knorr-bremse.com 3/3

Fill in the Customer Registration form with your information. In case of any errors shown, please correct the same, re-enter password and click on "Create an Account" button. All Fields with (\*) are mandatory.