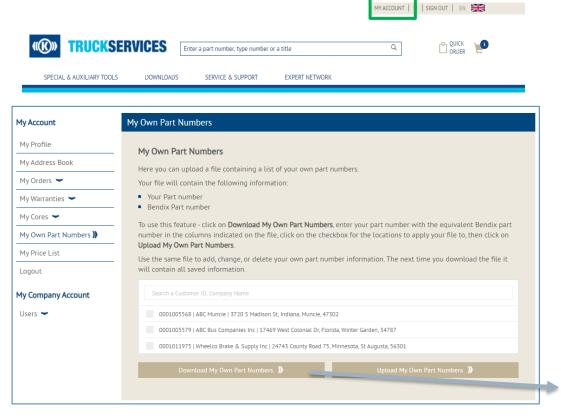

## **How to Download or Upload My Own Customer Part Numbers 1/2**

- Visit www.mytruckservices.knorr-bremse.com and sign into your account → Go to 'My Account' from the top right of the page after logging in → Click on My Own Part numbers
- Select the customer ID, Company name or search from the list if you have multiple customer IDs
- Click on 'Download My Own Part Numbers'
- An excel file will be downloaded with Customer Part Numbers and the corresponding Knorr-Bremse Part Numbers