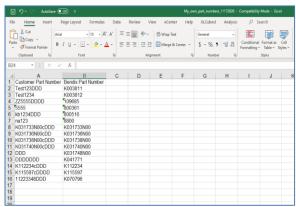

## **How to Download or Upload My Own Customer Part Numbers 1/2**

- Visit www.mytruckservices.knorr-bremse.com and sign into your account → Go to 'My Account' from the top right of the page after logging in → Click on My Own Part numbers
- Select the customer ID, Company name or search from the list if you have multiple customer IDs
- Click on 'Download My Own Part Numbers'
- An excel file will be downloaded with Customer Part Numbers and the corresponding Knorr-Bremse Part Numbers

## **How to Download or Upload My Own Customer Part Numbers 2/2**

Once you make any changes to your Own Part number files and you are ready to Upload your own part numbers the system will show you a before and after of the file. You can say yes or no to the upload.