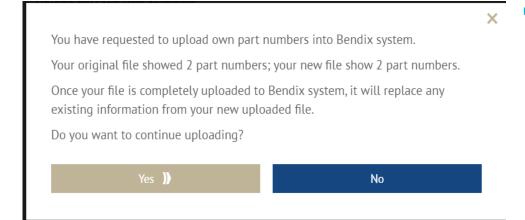

## **How to Download or Upload My Own Customer Part Numbers 2/2**

Once you make any changes to your Own Part number files and you are ready to Upload your own part numbers the system will show you a before and after of the file. You can say yes or no to the upload.