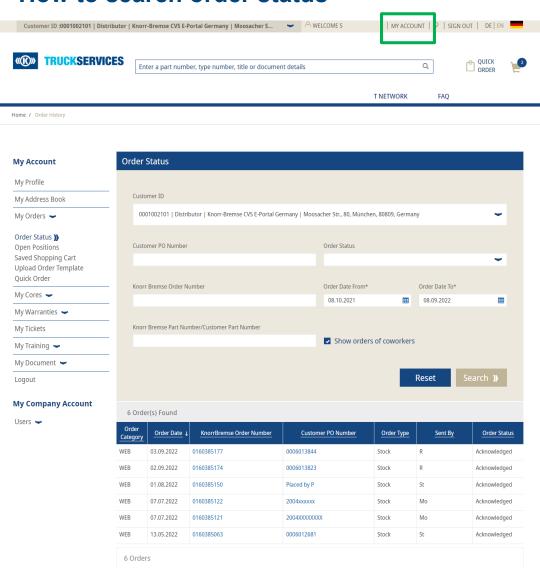

## How to search order status

- Visit www.mytruckservices.knorr-bremse.com and sign into your account → Go to 'My Account' from the top right of the page after logging in → Click on My Orders → Order Status.
- Enter your search criteria in the fields provided. Any fields with (\*) are mandatory in order to perform the search, results will be shown at the bottom of the page.
- Order Category
- -WEB the order was placed via the webshop
- -EDI electronic data Interchange orders
- -CONV Orders entered by our customer service team
- Order Date
- KB Order Number If you click on the number the order that was placed will open
- PO Number If you click on the number the order that was placed will open
- Order Type Stock order
- Collection, or VOR order
- Order Status

You will be able to re-order any orders under Order Category coded as **WEB**. See reorder instructions